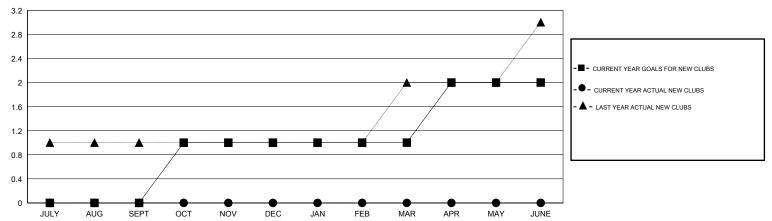

#### GOALS AND ACTUAL NEW CLUBS CUMULATIVE

## LOCATION CALIFORNIA

 $\mathsf{GMT}\;\mathsf{CA}\;1$ 

| Clubs                                  |                  |           |                  |                  | Members                                |                    |                                     |                    |                  |
|----------------------------------------|------------------|-----------|------------------|------------------|----------------------------------------|--------------------|-------------------------------------|--------------------|------------------|
| RESULTS FOR 2016-2017                  |                  |           |                  |                  | RESULTS FOR 2016-2017                  |                    |                                     |                    |                  |
| QUARTER                                | NEW CLUB<br>GOAL | NEW CLUBS | DROPPED<br>CLUBS | NET<br>GAIN/LOSS | QUARTER                                | NEW MEMBER<br>GOAL | CHARTER AND<br>NEW MEMBERS<br>ADDED | DROPPED<br>MEMBERS | NET<br>GAIN/LOSS |
| JULY/AUG/SEPT                          | 0                | 0         | 0                | 0                | JULY/AUG/SEPT                          | -23<br>60          | 0                                   | 0                  | 0                |
| OCT/NOV/DEC  JAN/FEB/MAR  APR/MAY/JUNE | 0                | 0         | 0                | 0                | OCT/NOV/DEC  JAN/FEB/MAR  APR/MAY/JUNE | 33<br>62           | 0                                   | 0                  | 0                |