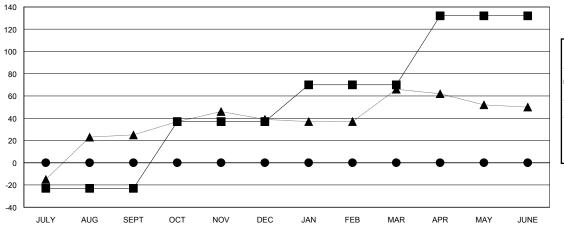

#### GOALS AND ACTUAL MEMBERS CUMULATIVE

| <b>=</b> - c | CURRENT YEAR GOALS FOR NEW |
|--------------|----------------------------|
| IEMBE        | RS                         |

■ - CURRENT YEAR ACTUAL MEMBERS

- ▲ - LAST YEAR ACTUAL MEMBERS

0 (100.00%) 0 (100.00%)

| DROPPED CLUBS: 0                |             | 0 CLUBS OF 0 ADDED 1 OR MORE NEW<br>MEMBERS | GENDER DISTRIBUT                                            | 0 (1 |
|---------------------------------|-------------|---------------------------------------------|-------------------------------------------------------------|------|
| DROPPED MEMBERS                 |             |                                             | FEMALE                                                      | 0 (1 |
| DECEASED  CLUB CANCELLED  OTHER | 0<br>0<br>0 | CLICK HERE FOR HEALTH ASSESSMENT DATA       | FAMILY UNIT MEMBERS HEAD OF HOUSEHOLD NON-HEAD OF HOUSEHOLD |      |
| TOTAL                           | 0           |                                             |                                                             |      |